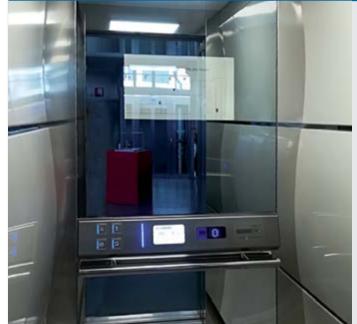

## Virtual Window

Virtual Window is one of the world's first immersive architecture & experience design elevator products. The display adapts the viewer's point of view in real time, according to the elevator's movement. The patent pending Virtual Window software detects the movement of the elevator car - so it recognises whether it is stationary or moving, its direction, speed and location. This analysis is translated to the movement of the display's content.