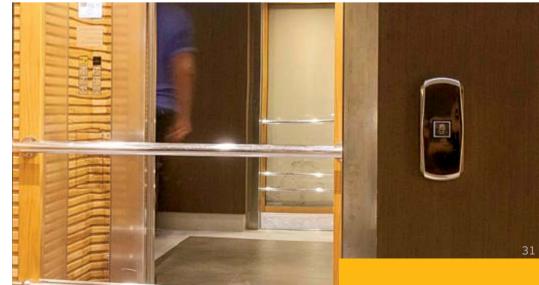

Colours may differ slightly from those shown in the manual owing to the limitations of the printing process.

A530 SP

WALL FINISHES Split panels

Ceiling O3 Walls Split panel 1635 Corners-Skirtings Stainless steel mirror Floor Artificial granite Regal white SP Handrail K7 Mirror Full height / full width Car Operating Panel KCH 1000