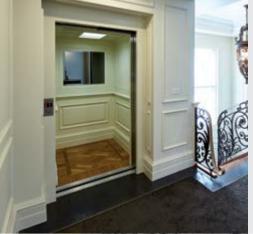

# Maison T Plus SP

# MaisonLIFT Plus

| Technical | Specifications   |
|-----------|------------------|
| reenneu   | . specifications |

| Rated Load (kg          | 320-400                         |
|-------------------------|---------------------------------|
| Suspension              | 2:1                             |
| Machine room            | MRL                             |
| Max travel (m)          | 16                              |
| Max number of stops     | 6                               |
| Max rated speed (m/s)   | 0,15 / 0,3 / 0,4                |
| Min pit depth (mm)      | 250                             |
| Min clear headroom (mm) | 2600                            |
| Max entrances           | 3                               |
| Panoramic option        | Yes                             |
| Door Option             | Automatic / Semi-automatic      |
| Directives & Standards  | GB/T21739-2008, EN81.41, EN81.1 |