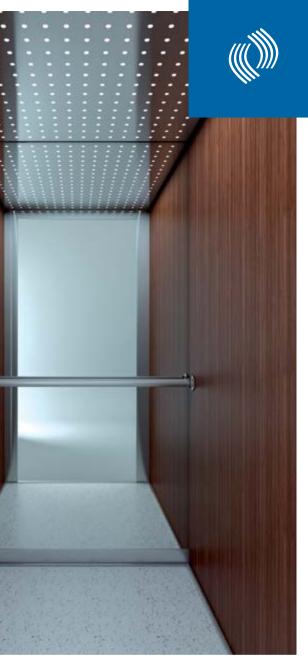

# Panoramic

#### WALL FINISHES Stainless steel

#### WALL FINISHES Stainless steel

Etched SD 1038 +PVD

No8 + etched Embossed 5wl Embossed SD1062

linen

More options available. Please contact your sales engineer. Colours may differ slightly from those shown in the manual owing to the limitations of the printing process.