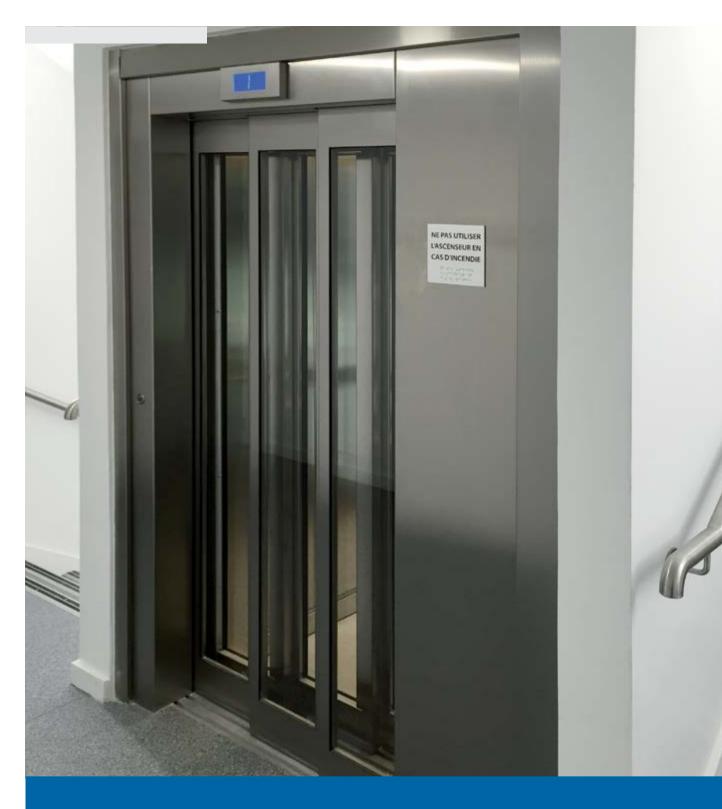

### SPECIFICATIONS

| Country            | Greece      |
|--------------------|-------------|
| Location           | Katerini    |
| Type of<br>product | Maison LIFT |
|                    |             |