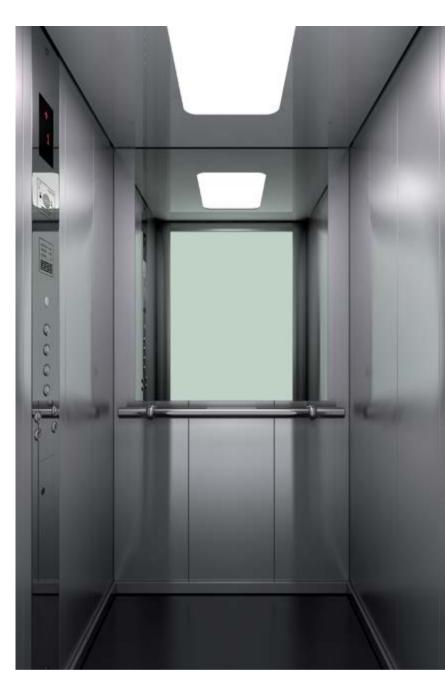

# Panoramic

#### WALL FINISHES Stainless steel

#### WALL FINISHES Stainless steel

Etched SD 1038 +PVD

No8 + etched Embossed 5wl Embossed SD1062

linen

More options available. Please contact your sales engineer. Colours may differ slightly from those shown in the manual owing to the limitations of the printing process.

Please contact your sales engineer.

Mirror Half height / full width Car Operating Panel KCH 1000

> More options available. Colours may differ slightly from those shown in the manual owing to the limitations of the printing process.