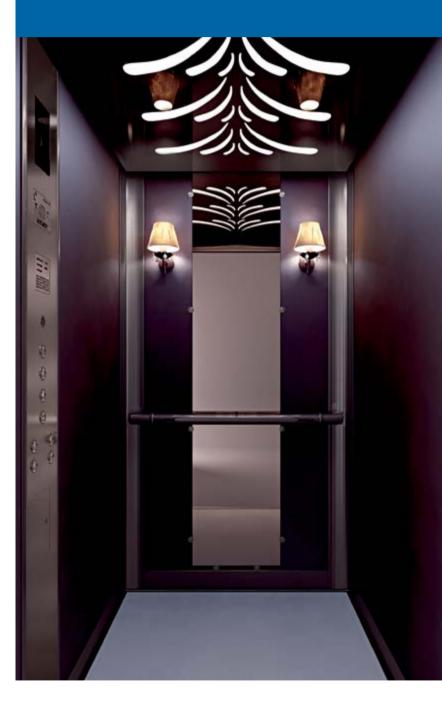

# CLASSIC A510 SP

#### WALL FINISHES Wood veneers

Ceiling 014 Walls Wood veneer IVE 14 Corners-Skirtings Stainless steel mirror Floor Artificial granite Regal white SP Handrail K1 Mirror ¾ height / full width Car Operating Panel KCH 1000