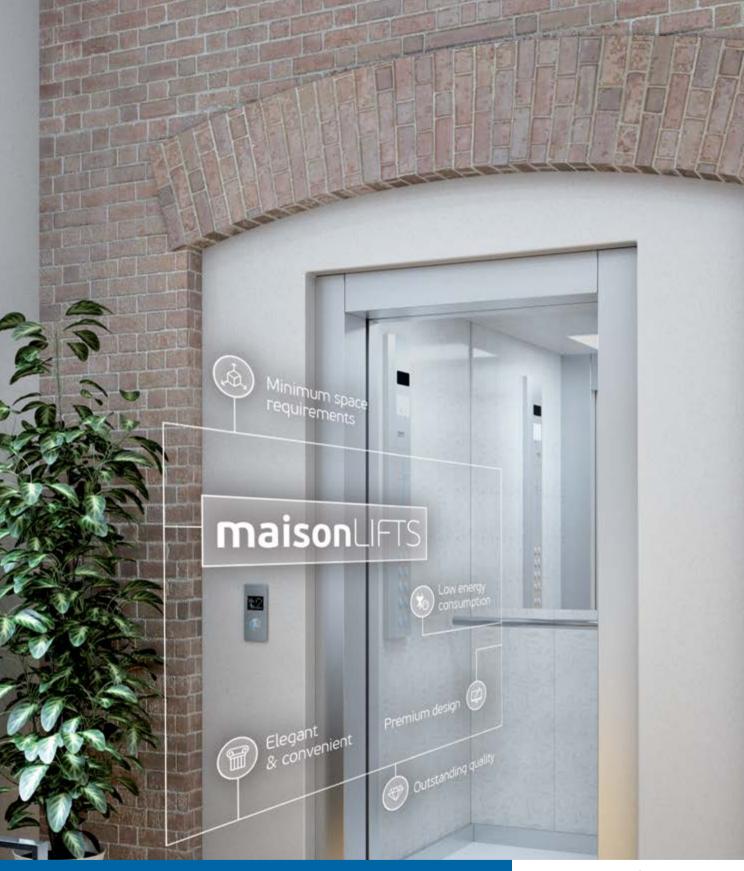

# Maison T Plus SP

# MaisonLIFT Plus

| Technical | Specifications   |
|-----------|------------------|
| reenneu   | . specifications |

| Rated Load (kg          | 320-400                         |
|-------------------------|---------------------------------|
| Suspension              | 2:1                             |
| Machine room            | MRL                             |
| Max travel (m)          | 16                              |
| Max number of stops     | 6                               |
| Max rated speed (m/s)   | 0,15 / 0,3 / 0,4                |
| Min pit depth (mm)      | 250                             |
| Min clear headroom (mm) | 2600                            |
| Max entrances           | 3                               |
| Panoramic option        | Yes                             |
| Door Option             | Automatic / Semi-automatic      |
| Directives & Standards  | GB/T21739-2008, EN81.41, EN81.1 |