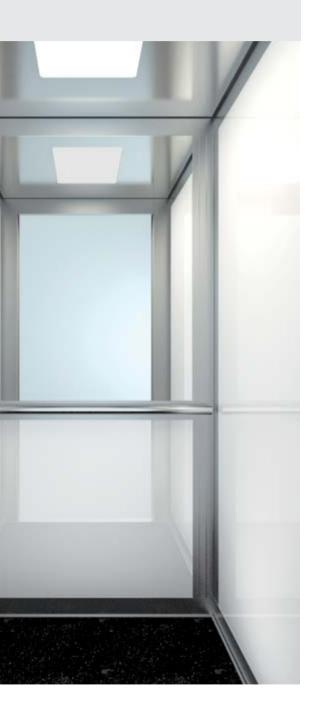

# Self-supported shaft

Is offered with aluminum construction, self-supported or fitted on to the wall, where concrete shaft is not available.

### **Emergency evacuation**

In the unlikely event of power failure, the emergency evacuation system ensures the safe transportation of passengers to the nearest floor.

9