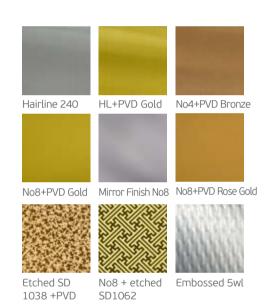

#### WALL FINISHES Stainless steel

Etched SD 1038 +PVD

No8 + etched Embossed 5wl Embossed SD1062

linen

More options available. Please contact your sales engineer. Colours may differ slightly from those shown in the manual owing to the limitations of the printing process.

#### WALL FINISHES Stainless steel

SD1062

No8 + etched Embossed 5wl Embossed linen

SD1062

HL+PVD Gold No4+PVD Bronze

No8+PVD Gold Mirror Finish No8 No8+PVD Rose Gold

No8 + etched Embossed 5wl