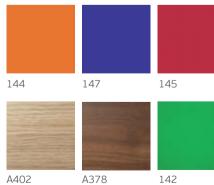

# CLASSIC A510 SP

#### WALL FINISHES Wood veneers

Ceiling 014 Walls Wood veneer IVE 14 Corners-Skirtings Stainless steel mirror Floor Artificial granite Regal white SP Handrail K1 Mirror ¾ height / full width Car Operating Panel KCH 1000