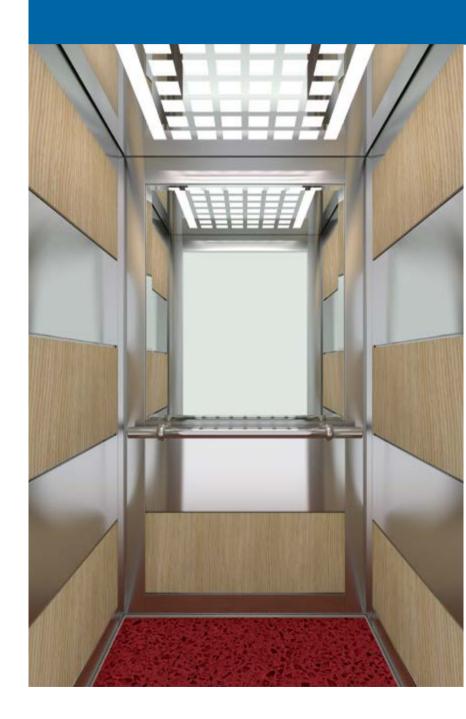

# L710 SP

Etched SD

1038 +PVD

IVE 14

VC1181

VC1182

#### WALL FINISHES Stainless steel

Etched SD 1038 +PVD

Embossed linen

Ceiling 014 Walls Stainless steel hairline 240 - wood veneer VC1182 Corners- Skirtings Hairline 240 Floor REGAL RED SP Handrail K7 Mirror Half height / full width Car Operating Panel KCH 1000