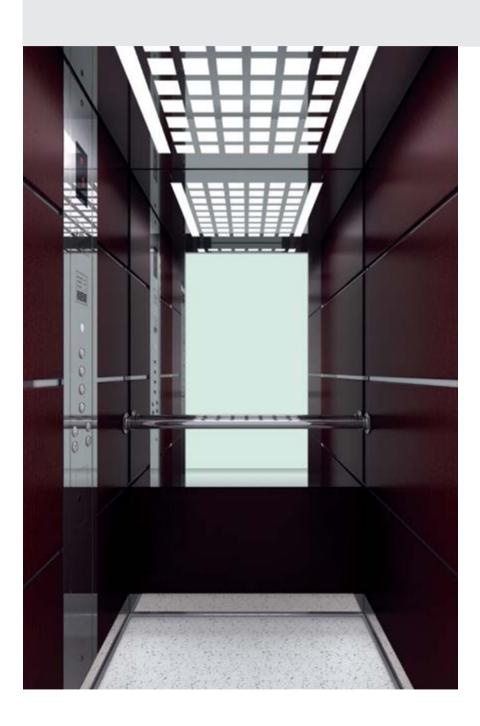

# CLASSIC A510 SP

#### WALL FINISHES Wood veneers

Ceiling 014 Walls Wood veneer IVE 14 Corners-Skirtings Stainless steel mirror Floor Artificial granite Regal white SP Handrail K1 Mirror ¾ height / full width Car Operating Panel KCH 1000