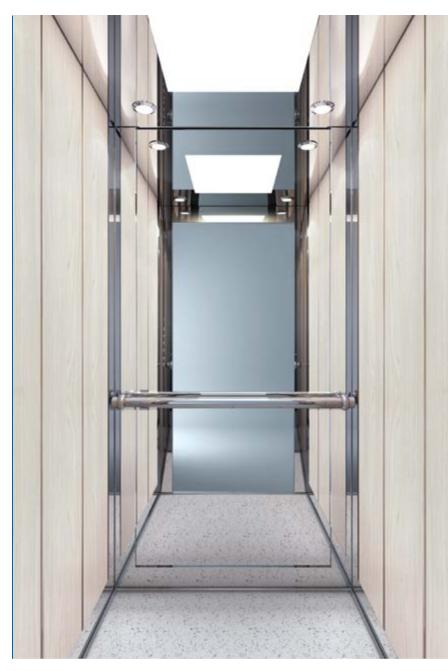

Colours may differ slightly from those shown in the manual owing to the limitations of the printing process.

A530 SP

WALL FINISHES Split panels

Ceiling O3 Walls Split panel 1635 Corners-Skirtings Stainless steel mirror Floor Artificial granite Regal white SP Handrail K7 Mirror Full height / full width Car Operating Panel KCH 1000