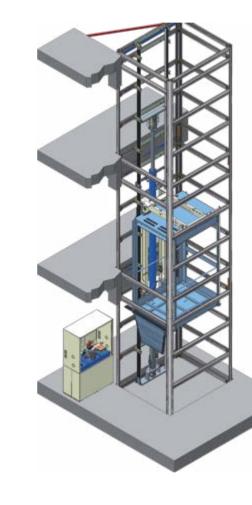

# Self-supported shaft

Is offered with aluminum construction, self-supported or fitted on to the wall, where concrete shaft is not available.