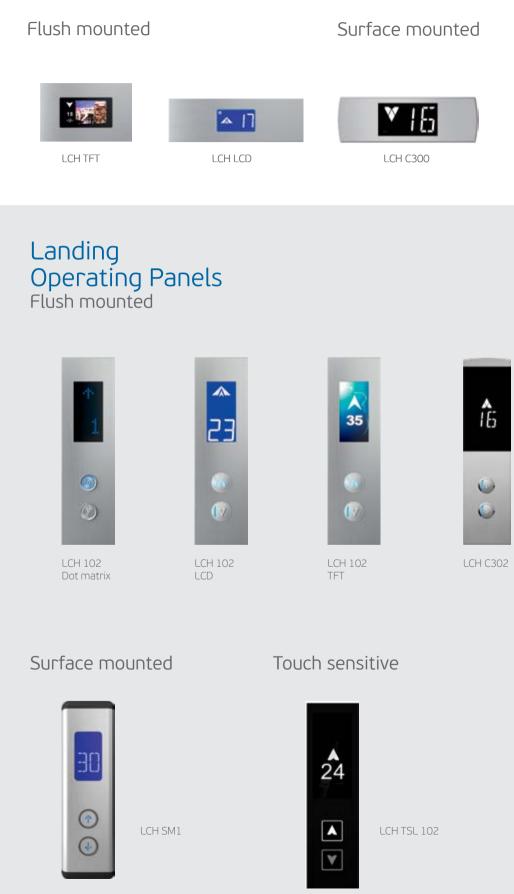

team goes beyond standard, creating custom solutions even for the most challenging of your projects. Offering you flexibility and the best of design solutions, we work with you at all stages providing a totally elevated customer experience.

Work with our specialised design team to create the aesthetics of your ideal cabin









# Interior Materials

Combine any colours, materials, lighting and fixtures from our ready-made design lines with numerous styles for walls, ceilings and floors.



Handrails





# Floors

### Rubber



#### 2020T

2102T

### Artificial granites







REGAL BEIGE SP

REGAL BLACK SP



REGAL GREY SP

### Laminates









2050T



REGAL WHITE SP



REGAL RED SP



# Cabin Operating Panels

Flush mounted



Touch sensitive

Surface mounted





## Indicators







LCH C342

### Button









# Special Features

## Magic Mirror \*

The Magic Mirror is an LCD display, which is functioning as a normal display while it is activated and as a full mirror while it is deactivated.

The surface glass/mirror is constructed to be combined with the LCD display and it complies with the necessary surface, hardness and tension requirements.

\*available only from Kleemann Greece



## Virtual Window

Virtual Window is one of the world's first immersive architecture & experience design elevator products. The display adapts the viewer's point of view in real time, according to the elevator's movement. The patent pending Virtual Window software detects the movement of the elevator car - so it recognises whether it is stationary or moving, its direction, speed