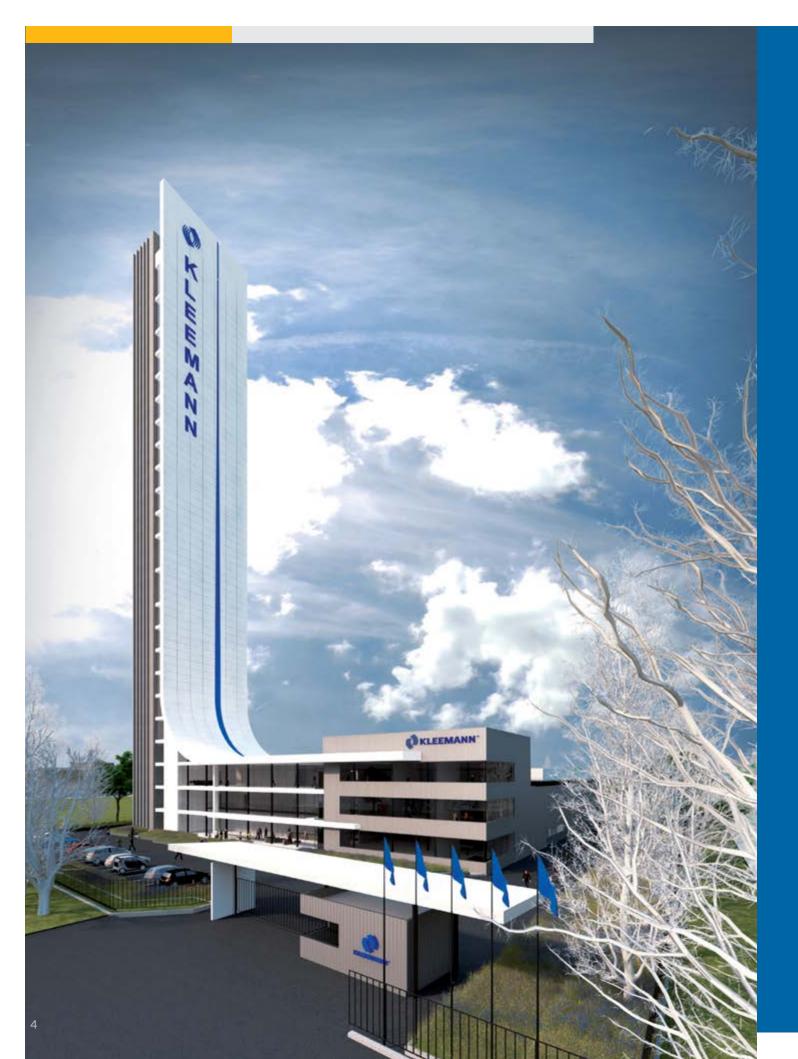

# Development in China

KLEEMANN China was founded in Kunshan in

2()]]

The tower raises at

meters height

Premium quality according to rodean standards

Gross floor area of the building

square meters (production, lo-gistics, offices and testing tower)