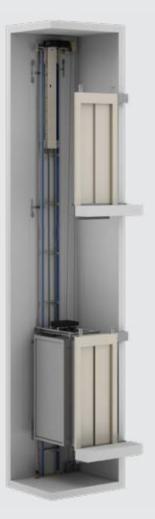

# Self-supported shaft

Is offered with aluminum construction, self-supported or fitted on to the wall, where concrete shaft is not available.