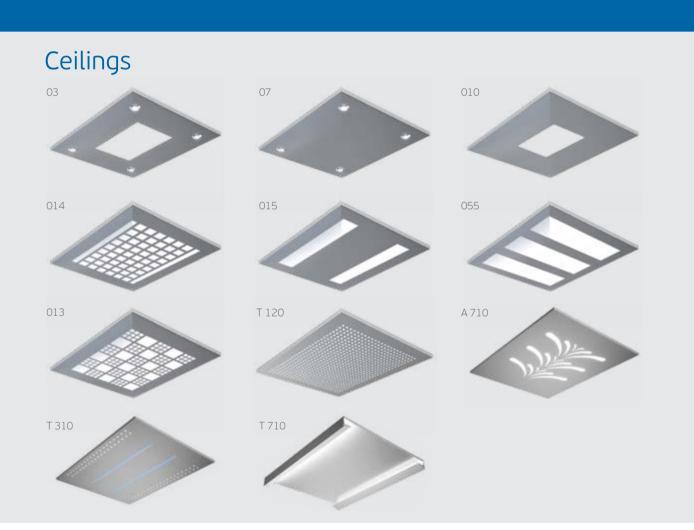

#### WALL FINISHES Wood veneers

Ceiling 014 Walls Wood veneer IVE 14 Corners-Skirtings Stainless steel mirror Floor Artificial granite Regal white SP Handrail K1 Mirror ¾ height / full width Car Operating Panel KCH 1000

#### WALL FINISHES Artificial leather

S7015

S4604

Ceiling 03 Walls Artificial leather BL-7033 Corners-Skirtings Stainles steel mirror Floor Rubber 2020T Handrail K7 Mirror Full height /full width Car Operating Panel KCH 1000

Colours may differ slightly from those shown in the manual owing to the limitations of the printing process.

A530 SP

WALL FINISHES Split panels

Ceiling O3 Walls Split panel 1635 Corners-Skirtings Stainless steel mirror Floor Artificial granite Regal white SP Handrail K7 Mirror Full height / full width Car Operating Panel KCH 1000

#### WALL FINISHES Artificial leather

S7015

S4604

Ceiling A710 Walls Artificial leather S7005 Corners-Skirtings SStainless steel satin Floor Laminate 8630 Handrail K7 Mirror Full height / half width Car Operating Panel KCH 1000

L310 SP

21

Walls Stainless steel

Ceiling 010

hairline 240

Handrail K7

Floor Rubber 2020T

MODERN LIFE

L330 SP

WALL FINISHES Painting

RAL

Ceiling 055 Walls RAL9010 Corners-Skirtings Stainless steel satin Floor Rubber 2020T Handrail K7 Mirror Full height / half width Car Operating Panel KCH 1000

#### Ceiling 014

Wall Mirror finish No8 (back) - Stainless steel hairline 240 (sides) Corners- Skirtings Mirror finish No8 Floor Laminate 8096 Handrail K7 Mirror Half height / full width Car Operating Panel KCH 1000

#### WALL FINISHES Stainless steel

Etched SD 1038 +PVD

Embossed linen

Ceiling 014 Walls Stainless steel hairline 240 - wood veneer VC1182 Corners- Skirtings Hairline 240 Floor REGAL RED SP Handrail K7 Mirror Half height / full width Car Operating Panel KCH 1000

#### Ceiling T110

Walls Melamine A402 SP Door posts Stainless steel satin Floor Artificial granite Regal white SP Handrail K1 Mirror Full height / full width Car Operating Panel KCH 1000

Colours may differ slightly from those shown in the manual owing to the limitations of the printing process

#### WALL FINISHES Melamines

Ceiling T120 Walls Melamine A378 SP Door posts Stainless steel satin Floor Artificial granite Regal white SP Handrail K1 Mirror Full height / full width Car Operating Panel KCH 1000

Wall finishes Painted RAL Ceiling T310

Ceiling detail