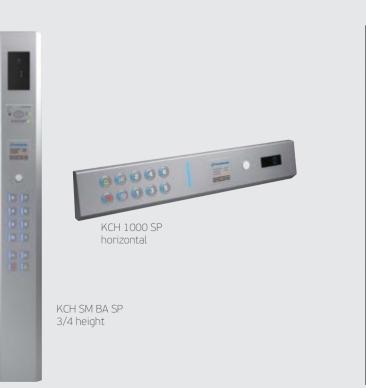

specialised design team goes beyond standard, creating custom solutions even for the most challenging of your projects. Offering you flexibility and the best of design solutions, we work with you at all stages providing a totally elevated customer experience.

Work with our specialised design team to create the aesthetics of your ideal cabin









# Interior Materials

Combine any colours, materials, lighting and fixtures from our ready-made design lines with numerous styles for walls, ceilings and floors.



Handrails





# Floors

### Rubber



#### 2020T

2102T

### Artificial granites







REGAL BEIGE SP

REGAL BLACK SP



REGAL GREY SP

### Laminates









2050T



REGAL WHITE SP



REGAL RED SP



# Cabin Operating Panels

Flush mounted



Touch sensitive

Surface mounted





## Indicators







LCH C342

### Button









# Special Features

## Magic Mirror \*

The Magic Mirror is an LCD display, which is functioning as a normal display while it is activated and as a full mirror while it is deactivated.

The surface glass/mirror is constructed to be combined with the LCD display and it complies with the necessary surface, hardness and tension requirements.

\*available only from Kleemann Greece



## Virtual Window

Virtual Window is one of the world's first immersive architecture & experience design elevator products. The display adapts the viewer's point of view in real time, according to the elevator's movement. The patent pending Virtual Window software detects the movement of the elevator car - so it recognises whether it is stationary or moving, i