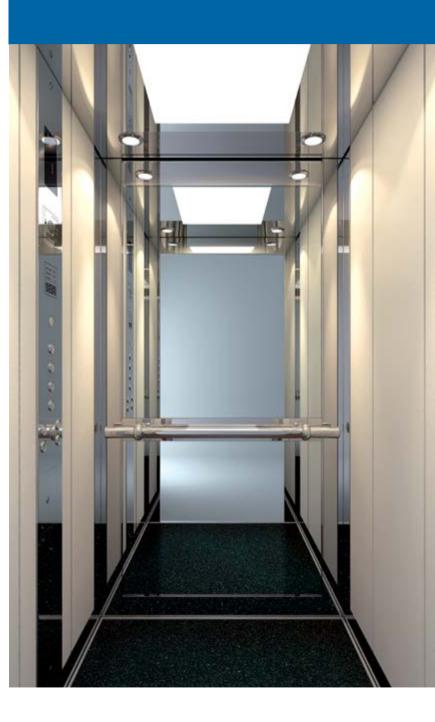

# CLASSIC A510 SP

#### WALL FINISHES Wood veneers

Ceiling 014 Walls Wood veneer IVE 14 Corners-Skirtings Stainless steel mirror Floor Artificial granite Regal white SP Handrail K1 Mirror ¾ height / full width Car Operating Panel KCH 1000