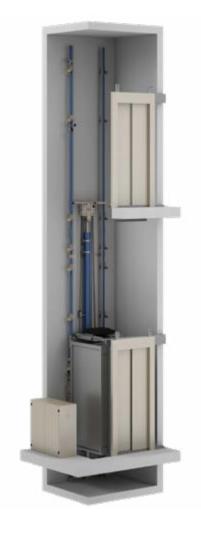

# Self-supported shaft

Is offered with aluminum construction, self-supported or fitted on to the wall, where concrete shaft is not available.

### **Emergency evacuation**

In the unlikely event of power failure, the emergency evacuation system ensures the safe transportation of passengers to the nearest floor.

9