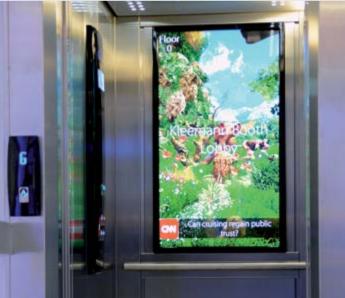

## Magic Mirror \*

The Magic Mirror is an LCD display, which is functioning as a normal display while it is activated and as a full mirror while it is deactivated.

The surface glass/mirror is constructed to be combined with the LCD display and it complies with the necessary surface, hardness and tension requirements.

\*available only from Kleemann Greece