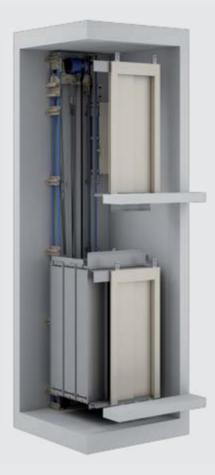

# Self-supported shaft

Is offered with aluminum construction, self-supported or fitted on to the wall, where concrete shaft is not available.