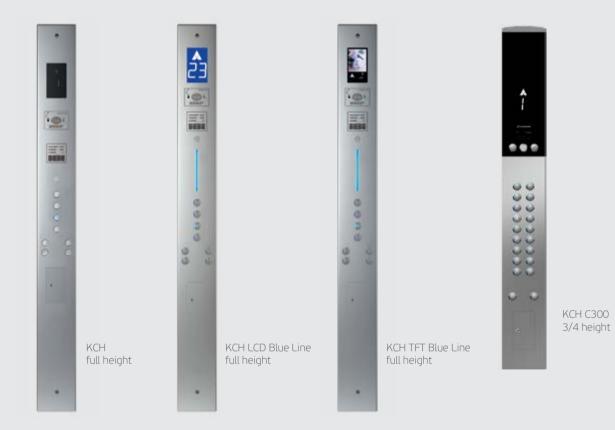

on-driven creative force, our highly specialised design team goes beyond standard, creating custom solutions even for the most challenging of your projects. Offering you flexibility and the best of design solutions, we work with you at all stages providing a totally elevated customer experience.

Work with our specialised design team to create the aesthetics of your ideal cabin









# Interior Materials

Combine any colours, materials, lighting and fixtures from our ready-made design lines with numerous styles for walls, ceilings and floors.



Handrails





# Floors

### Rubber



#### 2020T

2102T

### Artificial granites







REGAL BEIGE SP

REGAL BLACK SP



REGAL GREY SP

### Laminates









2050T



REGAL WHITE SP



REGAL RED SP



# Cabin Operating Panels

Flush mounted



Touch sensitive

Surface mounted





## Indicators







LCH C342

### Button









# Special Features

## Magic Mirror \*

The Magic Mirror is an LCD display, which is functioning as a normal display while it is activated and as a full mirror while it is deactivated.

The surface glass/mirror is constructed to be combined with the LCD display and it complies with the necessary surface, hardness and tension requirements.

\*available only from Kleemann Greece



## Virtual Window

Virtual Window is one of the world's first immersive architecture & experience design elevator products. The display adapts the viewer's point of view in real time, according to the elevator's movement. The patent pending Virtual Window software detects the movement of the elevator car - so it recognises w