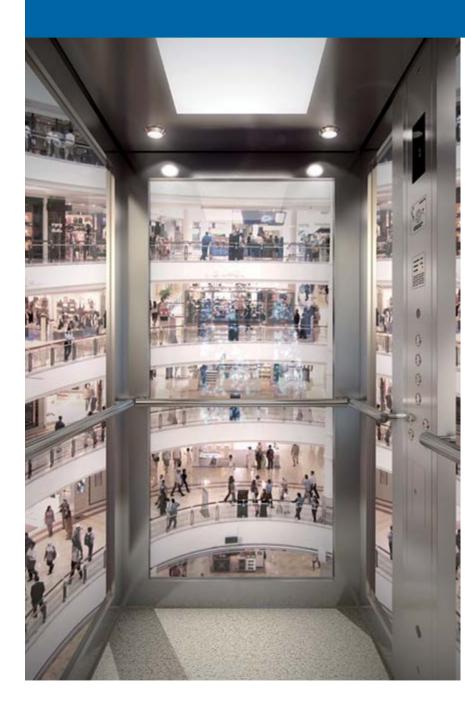

# Panoramic

#### WALL FINISHES Stainless steel

#### WALL FINISHES Stainless steel

Etched SD 1038 +PVD

No8 + etched Embossed 5wl Embossed SD1062

linen

More options available. Please contact your sales engineer. Colours may differ slightly from those shown in the manual owing to the limitations of the printing process.